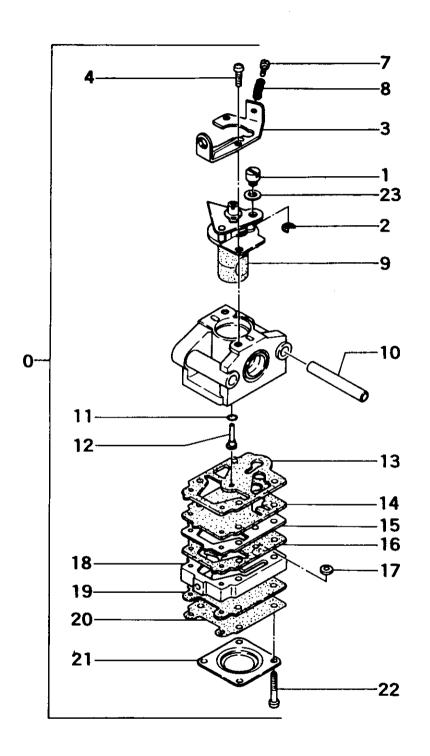

| COLLAR            | 2  |   | D        |     |                                               |                                        |
| 5    | 528-01251-200 | LEVER,CHOKE       | 1  | 1 | D        | ĺ   |                                               | 1                                      |
| 6    | 423-0602K-210 | BODY,CLEANER      | 1  |   | c        |     |                                               |                                        |
| 7    | 532-01251-200 | CAP,CHOKE LEVER   | 1  |   | ם        |     |                                               |                                        |
|      |               |                   |    |   |          |     |                                               |                                        |

## FIG.5 CARBURETOR



|      |               |                     |   |   | _ |            |                                 |
|------|---------------|---------------------|---|---|---|------------|---------------------------------|
| REF. | PART NO.      | PART DESCRIPTION    | Q | С | S | SERIAL NO. | REMARKS                         |
| 0    | 455-25104-900 | CARBURETOR,ASS'Y    | 1 |   | D |            |                                 |
| 1    | 539-25101-200 | SWIVEL              | 1 |   | D |            |                                 |
| 2    | 489-25100-200 | RING,STOP           | 1 |   | D |            |                                 |
| 3    | 544-25100-200 | STAY,ADJUST         | 1 |   | D |            | F                               |
| 4    | 514-25100-200 | SCREW,THROTTLE SET  | 2 |   | D